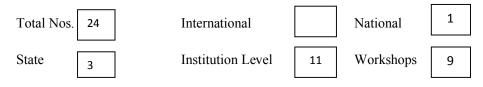

# 2.13 Seminars and Conferences (only quality related)

(i) No. of Seminars/Conferences/ Workshops/Symposia organized by the IQAC